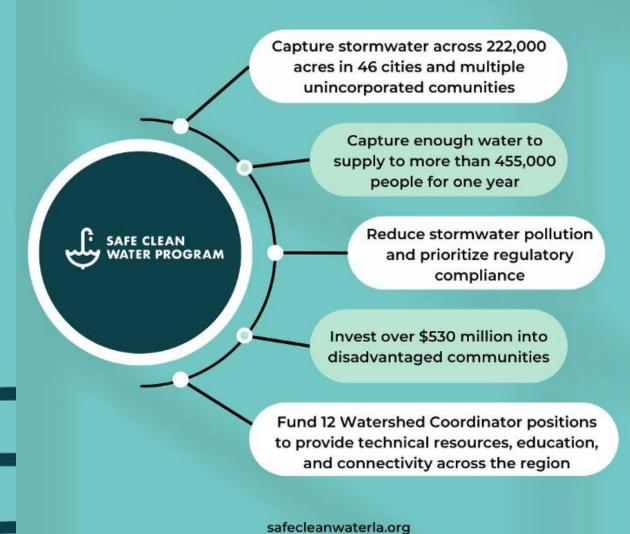

## **BREAKING NEWS!**

Supervisors Approve \$144 Million in Safe, Clean Water Funding for Regional Water Resiliency

The \$144 million approved today by the Board of Supervisors for 24 new infrastructure projects and 17 scientific studies, along with previously earmarked allocations for the next four years, will fund new and ongoing projects that: