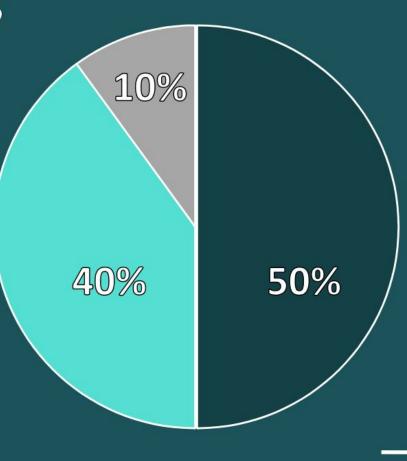

### Regional Program

(50% ~ \$142.5M annually)

### Municipal Program

(40% ~ \$114M annually)

### District Program

(10% ~ \$28.5M annually)

Total Program: Approx. \$285M annually