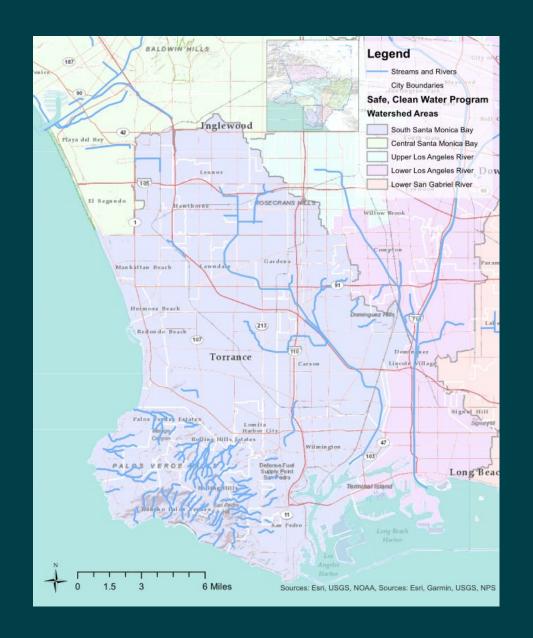

# REGIONAL PROGRAM ANNUAL FUNDING DISTRIBUTION

The percentage of funds received by each Watershed Area is proportional to the tax revenues collected within its boundaries

| Santa Clara River  LACFCD Northern Limit  Antelope Valley Excluded                                                                                                                                                                                                                                                                                                                                                                                                                                                                                                                                                                                                                                                                                                                                                                                                                                                                                                                                                                                                                                                                                                                                                                                                                                                                                                                                                                                                                                                                                                                                                                                                                                                                                                                                                                                                                                                                                                                                                                                                                                                             | WATERSHED NAME           | 2020-21<br>REGIONAL TAX RETURN<br>ESTIMATES |
|--------------------------------------------------------------------------------------------------------------------------------------------------------------------------------------------------------------------------------------------------------------------------------------------------------------------------------------------------------------------------------------------------------------------------------------------------------------------------------------------------------------------------------------------------------------------------------------------------------------------------------------------------------------------------------------------------------------------------------------------------------------------------------------------------------------------------------------------------------------------------------------------------------------------------------------------------------------------------------------------------------------------------------------------------------------------------------------------------------------------------------------------------------------------------------------------------------------------------------------------------------------------------------------------------------------------------------------------------------------------------------------------------------------------------------------------------------------------------------------------------------------------------------------------------------------------------------------------------------------------------------------------------------------------------------------------------------------------------------------------------------------------------------------------------------------------------------------------------------------------------------------------------------------------------------------------------------------------------------------------------------------------------------------------------------------------------------------------------------------------------------|--------------------------|---------------------------------------------|
|                                                                                                                                                                                                                                                                                                                                                                                                                                                                                                                                                                                                                                                                                                                                                                                                                                                                                                                                                                                                                                                                                                                                                                                                                                                                                                                                                                                                                                                                                                                                                                                                                                                                                                                                                                                                                                                                                                                                                                                                                                                                                                                                | Central Santa Monica Bay | \$17.42M                                    |
| Market James | Lower Los Angeles River  | \$12.72M                                    |
| Upper Los<br>Angeles                                                                                                                                                                                                                                                                                                                                                                                                                                                                                                                                                                                                                                                                                                                                                                                                                                                                                                                                                                                                                                                                                                                                                                                                                                                                                                                                                                                                                                                                                                                                                                                                                                                                                                                                                                                                                                                                                                                                                                                                                                                                                                           | Lower San Gabriel River  | \$16.56M                                    |
| River Upper San Gabriel River                                                                                                                                                                                                                                                                                                                                                                                                                                                                                                                                                                                                                                                                                                                                                                                                                                                                                                                                                                                                                                                                                                                                                                                                                                                                                                                                                                                                                                                                                                                                                                                                                                                                                                                                                                                                                                                                                                                                                                                                                                                                                                  | North Santa Monica Bay   | \$1.83M                                     |
| North Santa<br>Monica Bay                                                                                                                                                                                                                                                                                                                                                                                                                                                                                                                                                                                                                                                                                                                                                                                                                                                                                                                                                                                                                                                                                                                                                                                                                                                                                                                                                                                                                                                                                                                                                                                                                                                                                                                                                                                                                                                                                                                                                                                                                                                                                                      | Rio Hondo                | \$11.49M                                    |
| Central Santa Monica Bay                                                                                                                                                                                                                                                                                                                                                                                                                                                                                                                                                                                                                                                                                                                                                                                                                                                                                                                                                                                                                                                                                                                                                                                                                                                                                                                                                                                                                                                                                                                                                                                                                                                                                                                                                                                                                                                                                                                                                                                                                                                                                                       | Santa Clara River        | \$5.87M                                     |
| ( Land )                                                                                                                                                                                                                                                                                                                                                                                                                                                                                                                                                                                                                                                                                                                                                                                                                                                                                                                                                                                                                                                                                                                                                                                                                                                                                                                                                                                                                                                                                                                                                                                                                                                                                                                                                                                                                                                                                                                                                                                                                                                                                                                       | South Santa Monica Bay   | \$17.58M                                    |
| Lower Los Lower San Angeles Gabriel River                                                                                                                                                                                                                                                                                                                                                                                                                                                                                                                                                                                                                                                                                                                                                                                                                                                                                                                                                                                                                                                                                                                                                                                                                                                                                                                                                                                                                                                                                                                                                                                                                                                                                                                                                                                                                                                                                                                                                                                                                                                                                      | Upper Los Angeles River  | \$38.44M                                    |
| South Santa<br>Monica Bay                                                                                                                                                                                                                                                                                                                                                                                                                                                                                                                                                                                                                                                                                                                                                                                                                                                                                                                                                                                                                                                                                                                                                                                                                                                                                                                                                                                                                                                                                                                                                                                                                                                                                                                                                                                                                                                                                                                                                                                                                                                                                                      | Upper San Gabriel River  | \$18.78M                                    |
| Whitershed Areas Antelope Valley  0 5 10 Miles                                                                                                                                                                                                                                                                                                                                                                                                                                                                                                                                                                                                                                                                                                                                                                                                                                                                                                                                                                                                                                                                                                                                                                                                                                                                                                                                                                                                                                                                                                                                                                                                                                                                                                                                                                                                                                                                                                                                                                                                                                                                                 | ANNUAL REGIONAL TOTAL:   | \$140.6M                                    |

# REGIONAL PROGRAM ANNUAL FUNDING DISTRIBUTION

The percentage of funds received by each Watershed Area is proportional to the tax revenues collected within its boundaries

| WATERSHED NAME           | 2020-21<br>REGIONAL TAX RETURN<br>ESTIMATES |   |
|--------------------------|---------------------------------------------|---|
| Central Santa Monica Bay | \$17.42M                                    |   |
| Lower Los Angeles River  | \$12.72M                                    | ^ |
| Lower San Gabriel River  | \$16.56M                                    |   |
| North Santa Monica Bay   | \$1.83M                                     |   |
| Rio Hondo                | \$11.49M                                    |   |
| Santa Clara River        | \$5.87M                                     |   |
| South Santa Monica Bay   | \$17.58M                                    |   |
| Upper Los Angeles River  | \$38.44M                                    |   |
| Upper San Gabriel River  | \$18.78M                                    |   |
| ANNUAL REGIONAL TOTAL:   | \$140.6M                                    |   |