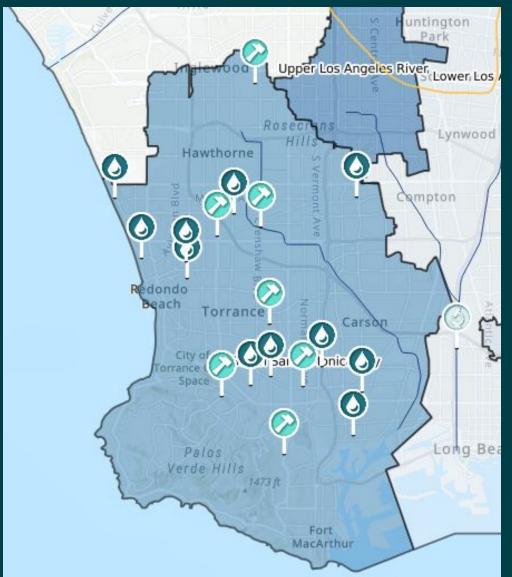

## **FUNDED INFRASTRUCTURE PROJECTS**

11 projects (93.8% of funding)

| Fiscal Year | Status | Project Developer                                                        | Project Name                                                                                      | Funding Amount |
|-------------|--------|--------------------------------------------------------------------------|---------------------------------------------------------------------------------------------------|----------------|
| FY20-21     | Funded | City of Torrance                                                         | Torrance Airport Storm Water Basin Project, Phase 2                                               | \$906k         |
| FY20-21     | Funded | City of Los Angeles, Bureau of Sanitation                                | Wilmington Q Street Local Urban Area Flow Management<br>Project                                   | \$4.9M         |
| FY20-21     | Funded | Los Angeles County                                                       | Alondra Park Multi Benefit Stormwater Capture Project                                             | \$30M          |
| FY21-22     | Funded | City of Torrance                                                         | Stormwater Basin Expansion Project                                                                | \$4.5M         |
| FY21-22     | Funded | City of Los Angeles, Bureau of Sanitation and Environment                | Wilmington Neighborhood Greening Project                                                          | \$12.2M        |
| FY21-22     | Funded | City of Manhattan Beach (Mamerto Estepa Jr., Prem Kumar, and Shawn Igoe) | South Santa Monica Bay Water Quality Enhancement: 28th<br>Street Storm Drain Infiltration Project | \$17.6M        |
| FY21-22     | Funded | City of Carson                                                           | Carson Stormwater and Runoff Capture Project at Carriage<br>Crest Park                            | \$1M           |
| FY22-23     | Funded | Hermosa Beach                                                            | Hermosa Beach Multi-Benefit Parking Lot Greening Project (Lot D)                                  | \$424k         |
| FY22-23     | Funded | City of Redondo Beach                                                    | Fulton Playfield Multi-Benefit Infiltration Project                                               | \$4.3M         |
| FY22-23     | Funded | City of Lomita                                                           | Downtown Lomita Multi-Benefit Stormwater Project                                                  | \$449k         |
| FY22-23     | Funded | Los Angeles County Public Works                                          | West Rancho Dominguez - San Pedro Street Green<br>Improvement                                     | \$800k         |

## FUNDED TECHNICAL RESOURCES PROGRAMS

7 projects (3.4% of funding; max allowed 10%)

| Fiscal Year | Status | Project Developer                         | Project Name                                                                 | Funding Amount |
|-------------|--------|-------------------------------------------|------------------------------------------------------------------------------|----------------|
| FY20-21     | Funded | Los Angeles County                        | Harbor City Park Multi-Benefit Stormwater Capture Project                    | \$300k         |
| FY20-21     | Funded | City of Rancho Palos Verdes               | Eastview Park                                                                | \$300k         |
| FY21-22     | Funded | City of Rolling Hills Estates             | Palos Verdes Peninsula Multi-Benefit Flow Diversion Project                  | \$300k         |
| FY21-22     | Funded | City of Torrance                          | Prioritization of Parkway BMPs for Dominguez Channel/<br>Harbors Toxics TMDL | \$300k         |
| FY20-21     | Funded | Los Angeles County Flood Control District | South Santa Monica Bay Watershed Coordinator                                 | \$400k         |
| FY22-23     | Funded | City of Lawndale                          | City of Lawndale Southern Revitalization Project                             | \$300k         |
| FY22-23     | Funded | City of Inglewood                         | Darby Park Multi-Benefit Project                                             | \$300k         |

#### **FUNDED SCIENTIFIC STUDIES**

3 studies (2.8% of funding; max allowed 5%)

- FY 20-21: Recalculation of Wet Weather
   Zinc Criteria, \$411 k (3 WAs)
- FY 21-22: Regional Pathogen Reduction
   Study, \$1 M (8 WAs)
- FY 22-23: Microplastics in LA County
   Stormwater \$991 k (4 WAs)