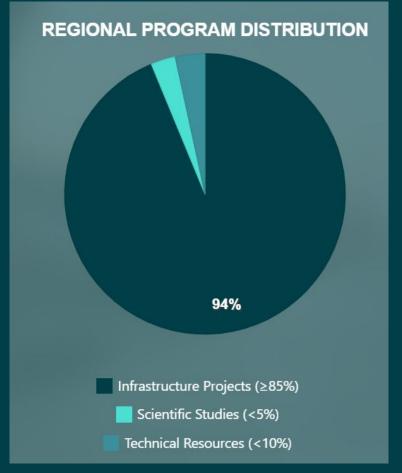

# TYPES OF PROGRAMS FUNDED BY THE REGIONAL PROGRAM

1

## INFRASTRUCTURE PROJECTS

For the design, construction or operation & maintenance costs for projects with completed Feasibility Study

≥ 85% of funds

2

# TECHNICAL RESOURCE PROGRAM

For the development of a Feasibility Study for a project concept

≤ 10% of funds

3

# SCIENTIFIC STUDIES PROGRAM

For studies related to increasing Stormwater or Urban Runoff capture and/or reducing Stormwater or Urban Runoff Pollution.

≤ 5% of funds