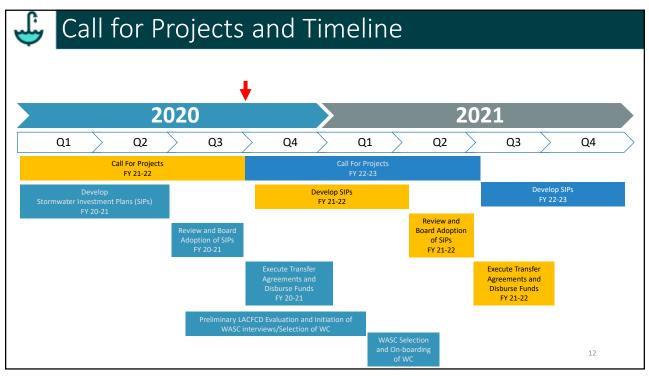

| <b>F</b> | Call for Project       | cts FY 20                                      | 21-2022               |    |                          |                                      |
|----------|------------------------|------------------------------------------------|-----------------------|----|--------------------------|--------------------------------------|
| Cal      | ll for Projects cl     | osed on O                                      | ctober 15             | th |                          |                                      |
|          |                        |                                                |                       |    | Watershed Area           | Approximate Number<br>of IP Projects |
|          | _                      | Total SCW<br>Funding<br>Requested<br>\$547.4 M | Projects<br>Submitted | (  | Central Santa Monica Bay | 9                                    |
|          | Program                |                                                |                       |    | Lower Los Angeles River  | 8                                    |
|          |                        |                                                |                       |    | Lower San Gabriel River  | 5                                    |
|          | Infrastructure Program |                                                | 62                    |    | North Santa Monica Bay   | 2                                    |
|          | (>85%)                 |                                                |                       |    | Rio Hondo                | 9                                    |
|          | Technical Resources    | \$13.1 M                                       | 9                     |    | Santa Clara River        | 0                                    |
|          | Program (≤10%)         | φ13.1 IVI                                      | 9                     |    | South Santa Monica Bay   | 7                                    |
|          | Scientific Studies     | \$4.2 M                                        | 14                    |    | Upper Los Angeles River  | 16                                   |
|          | Program (≤5%)          | •                                              | •                     |    | Upper San Gabriel River  | 6                                    |
|          | TOTAL                  | \$564.7 M                                      | 85                    |    | Grand Total              | 62                                   |
|          |                        |                                                |                       |    |                          |                                      |
|          |                        |                                                |                       |    |                          | 11                                   |

| <b>f</b> | Water              | shed Coordinator Tin                                                                                                      | neline                      |    |
|----------|--------------------|---------------------------------------------------------------------------------------------------------------------------|-----------------------------|----|
|          | their C<br>conduc  | ualified Proposers will be in<br>apabilities and Qualification<br>of an interview at a public<br>nator(s) in November/Dec | ho will                     |    |
|          |                    | Milestone                                                                                                                 | Anticipated Completion Date |    |
|          |                    | WASC Interviews                                                                                                           | December 2020               |    |
|          |                    | Execution of Agreement                                                                                                    | January 2021                |    |
|          |                    | Start of Agreement                                                                                                        | February 2021               |    |
|          |                    |                                                                                                                           |                             |    |
|          |                    |                                                                                                                           |                             |    |
|          | Internal SCW Progr | am Discussion                                                                                                             |                             | 13 |