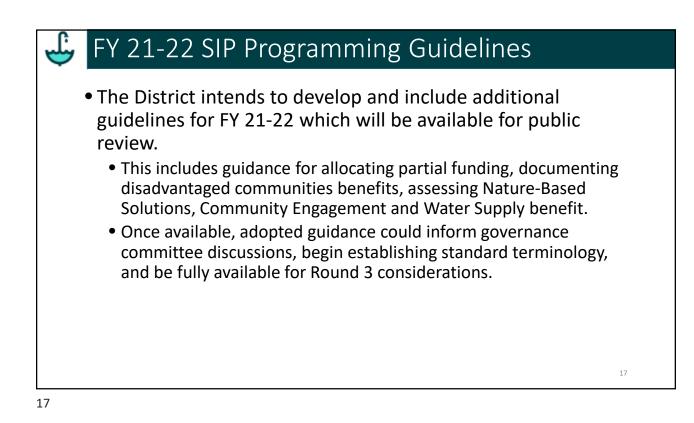

# FY 21-22 SIP Programming Guidelines

- The 85%/10%/5% ratios, DAC benefits, Municipality benefits, and spectrum of project types and sizes will be evaluated over a rolling 5-yr period.
- WASCs have set the precedent of reserving budget to allow SIPs to handle unexpected decreases in revenue in the program, and so future project proponents have available resources.

## FY 21-22 SIP Programming Guidelines The District has committed to **Technical Resource** complete feasibility studies for a Program rate of \$300,000 to be approved and budgeted in the SIP. A placeholder of \$200,000 shall be programmed in the current SIP for watershed coordinator services. • (for Upper LA River and Central Santa Monica Bay WASCs it is \$200,000 per coordinator) 16 16