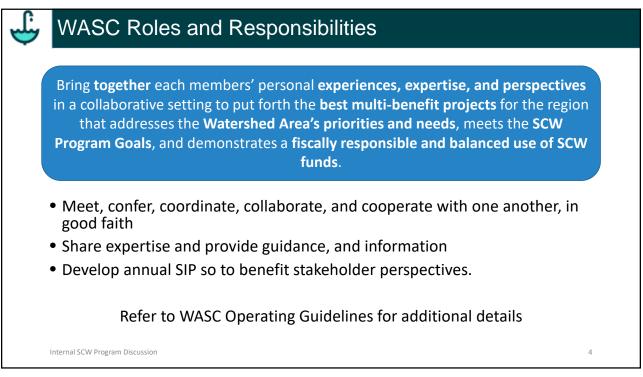

# b) Safe, Clean Water Program updates, review of WASCs roles and responsibilities, schedule and timeline (Presentation by District and Stantec)

The District and Stantec provided a summary of the latest District updates, WASC roles, and schedule for the new year. (See attached presentation pdf)