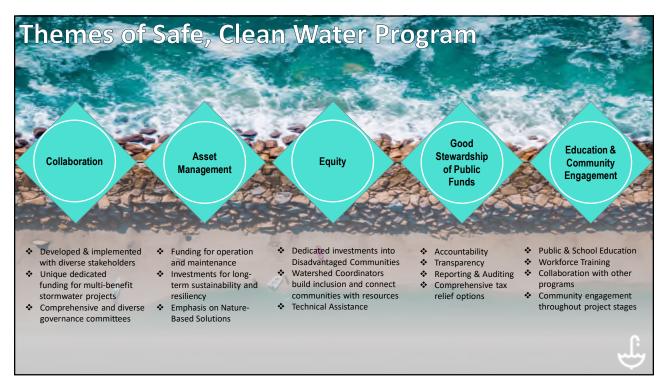

|  |  |
|                | Municipal Members                                         | 5                    |         |                    |             | Approved        | Approved       | Approved       |  |  |

| Other              |
|--------------------|
| Attendees          |
| Armando D'Angelo   |
| Brenda Ponton      |
| Brett Perry        |
| Bronwyn Kelly      |
| Chanel Kincaid     |
| Christine McLeod   |
| Conor Mossavi      |
| Dave Mercier       |
| Gus Orozco         |
| llene Ramirez      |
| Jessica Cassman    |
| Johanna Chang      |
| Katie Harrel       |
| Katie M            |
| Kim Braun          |
| Lauren Amimoto     |
| Michael Gagan      |
| Nichole Heil       |
| Nick S             |
| Ryan Jackson       |
| Shahram Kharaghani |
| Susie Santilena    |

















| lember Type                                                         | Position                                                               |                                                                                                                         |
|---------------------------------------------------------------------|------------------------------------------------------------------------|-------------------------------------------------------------------------------------------------------------------------|
| Agency<br>Agency<br>Agency                                          | Flood Control District<br>Water Agency<br>Groundwater / Water Agency 2 | Chair/Co-Chairs: Represent the Committee and facilitate Committee and Meetings